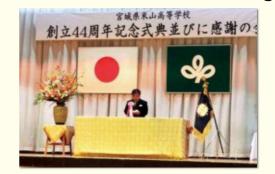

# 米山高校閉校式

### 地域への感謝を込め

平成26年12月6日(土),宮城県米山高等学校創立44周年記念 式典並びに感謝の会が米山高校体育館で挙行されました。生徒数130 名の少人数ながら,式典には多くの方々がお見えになり,盛大なものでした。

来年4月, 登米地区の高校は大きな転換期を迎えます。それは上沼 高校,米山高校,米谷工業高校の3校と,登米高校商業科が統合し, 福祉科を加えて,登米総合産業高校が誕生するからです。